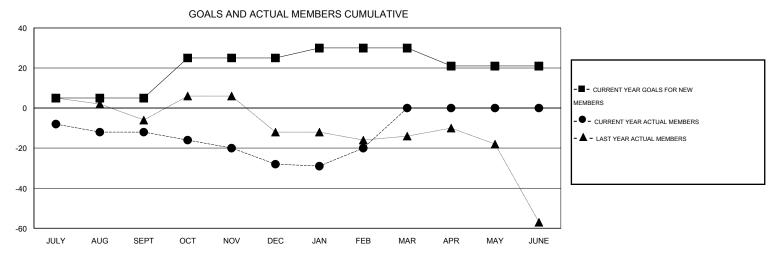

## District 9 MC

Results as of: 2/29/2016

8

0

Judy Hankom **LOCATION IOWA** GMT CA 1 Clubs Members RESULTS FOR 2015-2016 RESULTS FOR 2015-2016 NEW CLUB NEW CLUBS DROPPED NET NEW MEMBER CHARTER AND DROPPED NET QUARTER QUARTER GOAL CLUBS GAIN/LOSS GOAL NEW MEMBERS MEMBERS GAIN/LOSS ADDED 0 0 0 0 5 15 27 -12 JULY/AUG/SEPT JULY/AUG/SEPT 0 0 20 0 15 31 -16 OCT/NOV/DEC OCT/NOV/DEC

JAN/FEB/MAR

APR/MAY/JUNE

5

-9

20

0

12

0